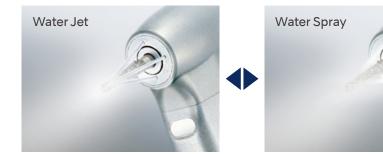

### **Two-Way Water Function**

The world's first two-way spray function allows you to instantly choose between the Water Jet or Water Spray. The Water Jet is an alternative cooling function for the Water Spray during procedures. Water spray can be activated without restriction when needed by simply twisting the switch.

### Easy On/Off Switch

Switch between Water Jet (water only) and Water Spray (water + air) in an instant.