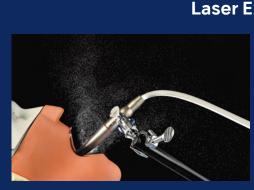

Contra-angle w/ spray air (water+air)

## **Laser Experiment**

Contra-angle with Water Jet