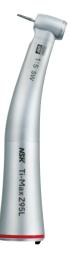

# NEW Ti-Max Z95L

Instantly switch between Water Spray or Water Jet at the flip of a switch with the world's first two-way spray technology. When extra safety is needed, just the Water Jet provides maximum protection while continuing to offer optimum cooling. When conditions allow, switching back to Water Spray is a breeze. No equipment modification is needed, just twist the switch.

#### MODEL: Z95L ORDER CODE: C1034

#### Specifications

Gear Ratio : 1:5 Increasing

Coolant Design : Quattro Ports (with two way water function) Body Material : Titanium Body Coating DURAGRIP Max Speed : 200,000 min<sup>-1</sup>

#### Features

Anti Heat System / Cellular Glass Optics / Ceramic Bearings Clean Head System / Push Button Chuck / Microfilter