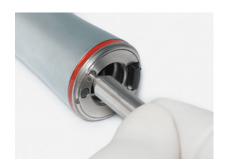

# TIME TO SWITCH

Spray air contributes significantly to spray mist in dental instruments. The addition of the Switch Valve, which turns off the coolant air, allows contra angle handpieces to reduce the water aerosols by as much as 50%. NSK has invented a spray switch for contra-angle handpieces that lets you choose between the Water Spray (water+air) and Water Jet (water only). No other handpiece brand offers this proprietary convenient and effective infection prevention feature. Eliminating spray air could not be easier - simply twist the switch.

### **Two-Way Water Function**

The world's first two-way spray function allows you to instantly choose between the Water Jet or Water Spray. The Water Jet is an alternative cooling function for the Water Spray during procedures. Water spray can be activated without restriction when needed by simply twisting the switch.

### Easy On/Off Switch

Switch between Water Jet (water only) and Water Spray (water + air) in an instant.