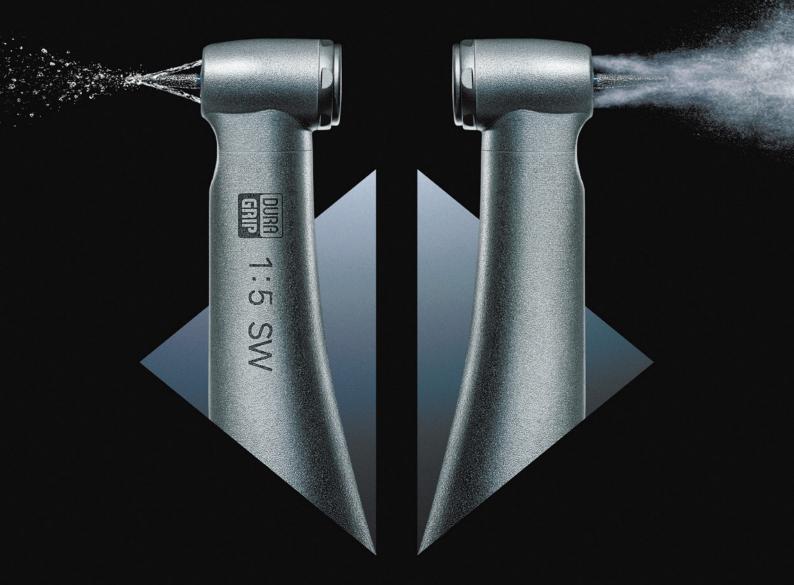

# **TIME TO SWITCH**

Aerosol reduction with the flip of a switch

# NEW Ti-Max Z95L

Instantly switch between Water Spray or Water Jet at the flip of a switch with the world's first two-way spray technology. When extra safety is needed, just the Water Jet provides maximum protection while continuing to offer optimum cooling. When conditions allow, switching back to Water Spray is a breeze. No equipment modification is needed, just twist the switch.

# TIME TO SWITCH

Spray air contributes significantly to spray mist in dental instruments. The addition of the Switch Valve, which turns off the coolant air, allows contra angle handpieces to reduce the water aerosols by as much as 50%. NSK has invented a spray switch for contra-angle handpieces that lets you choose between the Water Spray (water+air) and Water Jet (water only). No other handpiece brand offers this proprietary convenient and effective infection prevention feature. Eliminating spray air could not be easier - simply twist the switch.

#### Specifications

Gear Ratio : 1:5 Increasing

Coolant Design : Quattro Ports (with two way water function) Body Material : Titanium Body Coating DURAGRIP Max Speed : 200,000 min<sup>-1</sup>