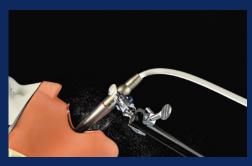

tection while continuing to offer optimum cooling. When conditions allow, switching back to Water Spray is a breeze. No equipment modification is needed, just twist the switch.

# TIME TO SWITCH

Spray air contributes significantly to spray mist in dental instruments. The addition of the Switch Valve, which turns off the coolant air, allows contra angle handpieces to reduce the water aerosols by as much as 50%. NSK has invented a spray switch for contra-angle handpieces that lets you choose between the Water Spray (water+air) and Water Jet (water only). No other handpiece brand offers this proprietary convenient and effective infection prevention feature. Eliminating spray air could not be easier - simply twist the switch.



Contra-angle w/ spray air (water+air)

## **Laser Experiment**



Contra-angle with Water Jet

### **Two-Way Water Function**



The world's first two-way spray function allows you to instantly choose between the Water Jet or Water Spray. The Water Jet is an alternative cooling function for the Water Spray during procedures. Water spray can be activated without restriction when needed by simply twisting the switch.

### Easy On/Off Switch



Switch between Water Jet (water only) and Water Spray (water + air) in an instant.



#### MODEL: Z95L ORDER CODE: C1034

#### Specifications

Gear Ratio : 1:5 Increasing

Coolant Design : Quattro Ports (with two way water function) Body Material : Titanium Body Coating DURAGRIP Max Speed : 200,000 min<sup>-1</sup>

#### Features

Anti Heat System / Cellular Glass Optics / Ceramic Bearings Clean Head System / Push